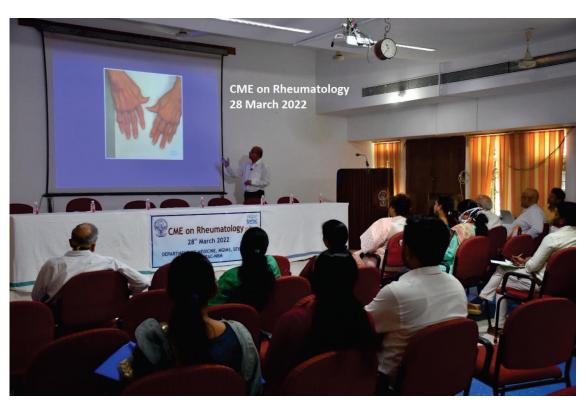

The event was organised in SN Hall, MGIMS, Sevagram. The guest speaker for the event was Dr Rajiv Gupta. He is current head of Medanta's Division of Rheumatology and Clinical Immunology. Dr. Rajiv Gupta completed his higher training in the UK where he became a member of Royal College of Physicians. He has completed his senior residency in rheumatology & clinical immunology from All India Institute of Medical Sciences, New Delhi and MD in Internal Medicine from Maulana Azad Medical College, Delhi. He is also a fellow of Royal College of Physicians in Glasgow and Edinburgh respectively and has been a highly respected member of over 15 international and national medical associations and forums. The programme started with Dr Rajeev Gupta's talk on approach to arthritis. He has explained right from the basics of rheumatology to the most modern treatment options. It was followed by open discussion of cases of autoimmune diseases with Dr Shivani Shukla, and Dr Saiprasath, Junior residents from medicine to Dr Rajeev Gupta. The case discussion was very much informative for the whole audience. Residents from Dermatology also presented a case of systemic scleroris to Dr Rajeev. We all got to know small little things which we miss in a diagnosis and how to differentiate various autoimmune disases from each other if they have overlapping clinical features.

It was followed by an enlightening talk by Dr Nitin Gangane, Dean of MGIMS and an eminent pathologist, on immunopathogenesis in Rheumatology. It was followed by Lunch. Post lunch sessions began with Dr Sumit Kar, Head of dermatology department of MGIMS, on dermatological manifestations in rheumatology.