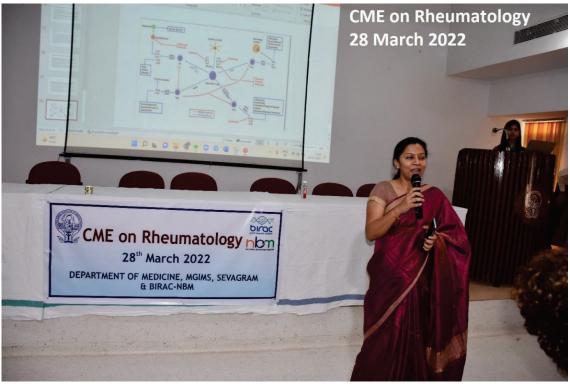

It was followed by Dr Pooja Sharma's speech on clinical trials in rheumatology. At last but not the least, Dr C.M. Badole sir, proffessor and head of department of Orthopedics talked about surgical options in management of rheumatoid arthritis.