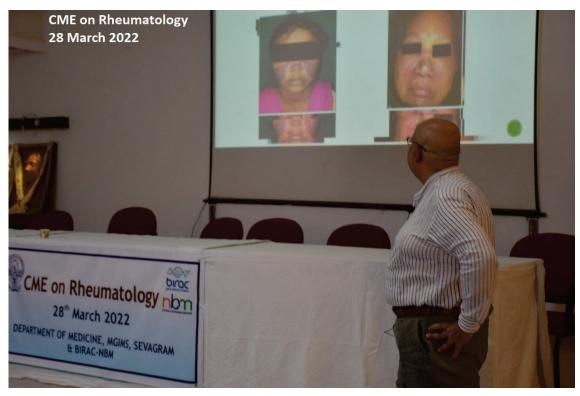

It was followed by an enlightening talk by Dr Nitin Gangane, Dean of MGIMS and an eminent pathologist, on immunopathogenesis in Rheumatology. It was followed by Lunch. Post lunch sessions began with Dr Sumit Kar, Head of dermatology department of MGIMS, on dermatological manifestations in rheumatology.