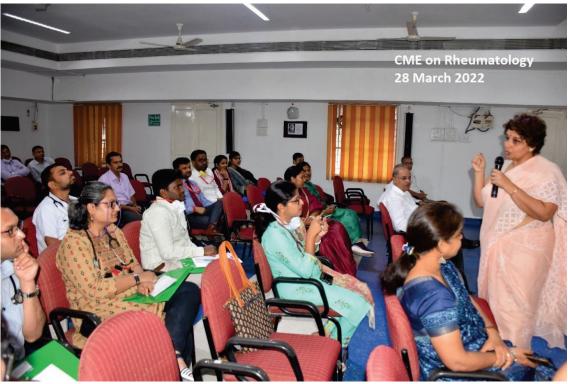

As it is one of the most rapidly evolving and growing branches in medicine, knowledge about rheumatology and related diseases is inevitable for a physician. Considering its significance, Department of Medicine MGIMS,Sevagram, organised a CME on Rheumatology on 28th March 2022. It was organised by Dr Bharati Taksande, professor of medicine Mgims Sevagram.

The event was organised in SN Hall, MGIMS, Sevagram. The guest speaker for the event was Dr Rajiv Gupta. He is current head of Medanta's Division of Rheumatology and Clinical Immunology. Dr. Rajiv Gupta completed his higher training in the UK where he became a member of Royal College of Physicians. He has completed his senior residency in rheumatology & clinical immunology from All India Institute of Medical Sciences, New Delhi and MD in Internal Medicine from Maulana Azad Medical College, Delhi. He is also a fellow of Royal College of Physicians in Glasgow and Edinburgh respectively and has been a highly respected member of over 15 international and national medical associations and forums. The programme started with Dr Rajeev Gupta's talk on approach to arthritis. He has explained right from the basics of rheumatology to the most modern treatment options. It was followed by open discussion of cases of autoimmune diseases with Dr Shivani Shukla, and Dr Saiprasath, Junior residents from medicine to Dr Rajeev Gupta. The case discussion was very much informative for the whole audience. Residents from Dermatology also presented a case of systemic scleroris to Dr Rajeev. We all got to know small little things which we miss in a diagnosis and how to differentiate various autoimmune disases from each other if they have overlapping clinical features.